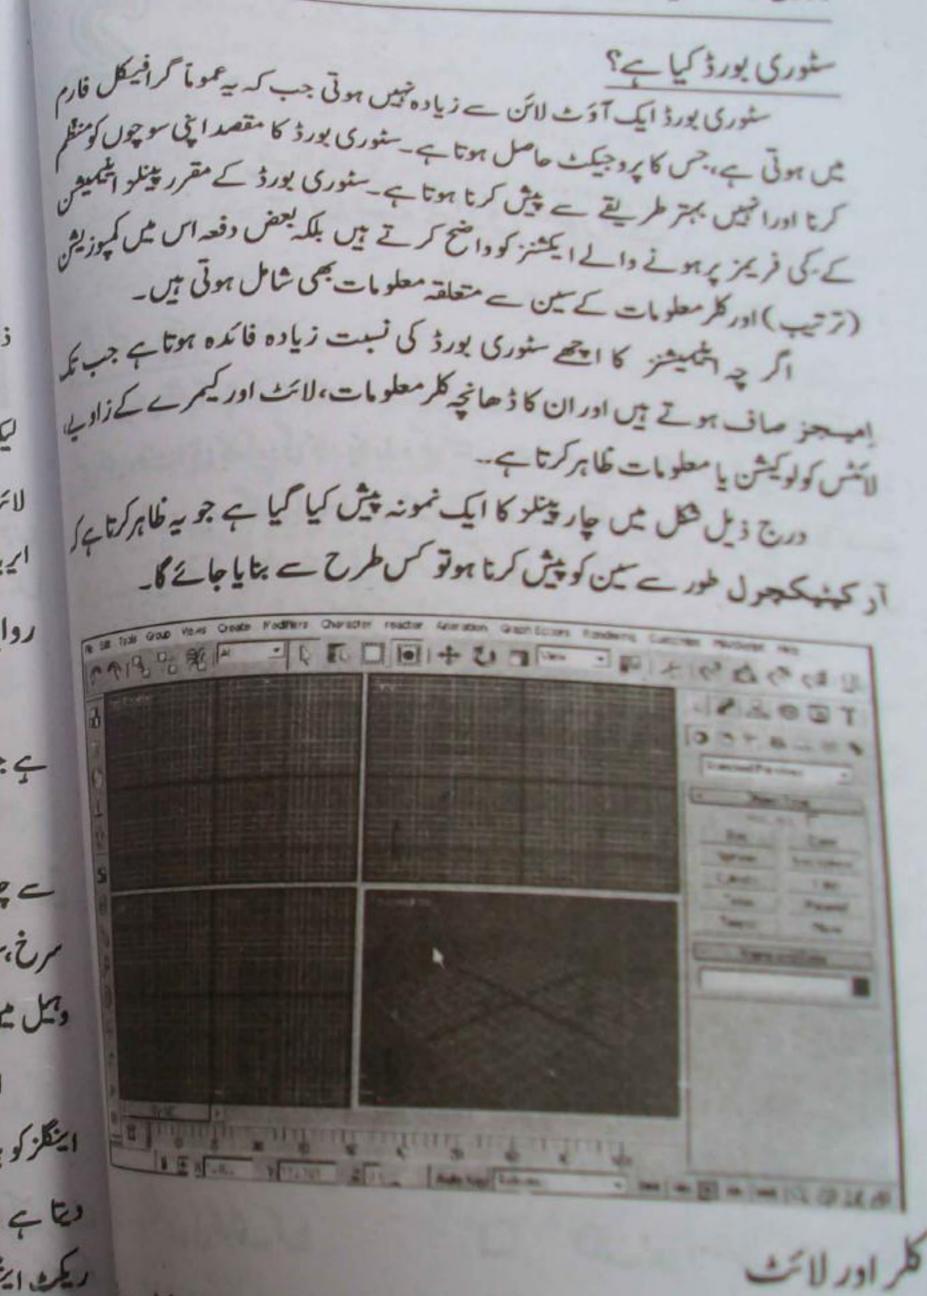

نیلار یک سمندر اور آسان کارنگ ب جو که سکون ، بنجیدگی اور استقلال کے مظہر يں \_ اگر نيلارتك آپ كالپنديده باق آپ اپنى زندكى ميں جذباتى آسودكى، بم آبكى اور كون چات ميں اور آپ دوسرون ا اچھ تعلقات من الجماد اجتاب كرتے یں۔ آپ اس بات پر بھی یقین رکھتے ہیں کہ زندگی کو اطمینان اور اخلاقی اصولوں کے مطابق گزارتا چاہے جب کہ یہ بھی مثابدے میں آیا ہے کہ نیلا رعگ تاپند کرنے والے افراد اکثر بے آرام رہے ہیں-